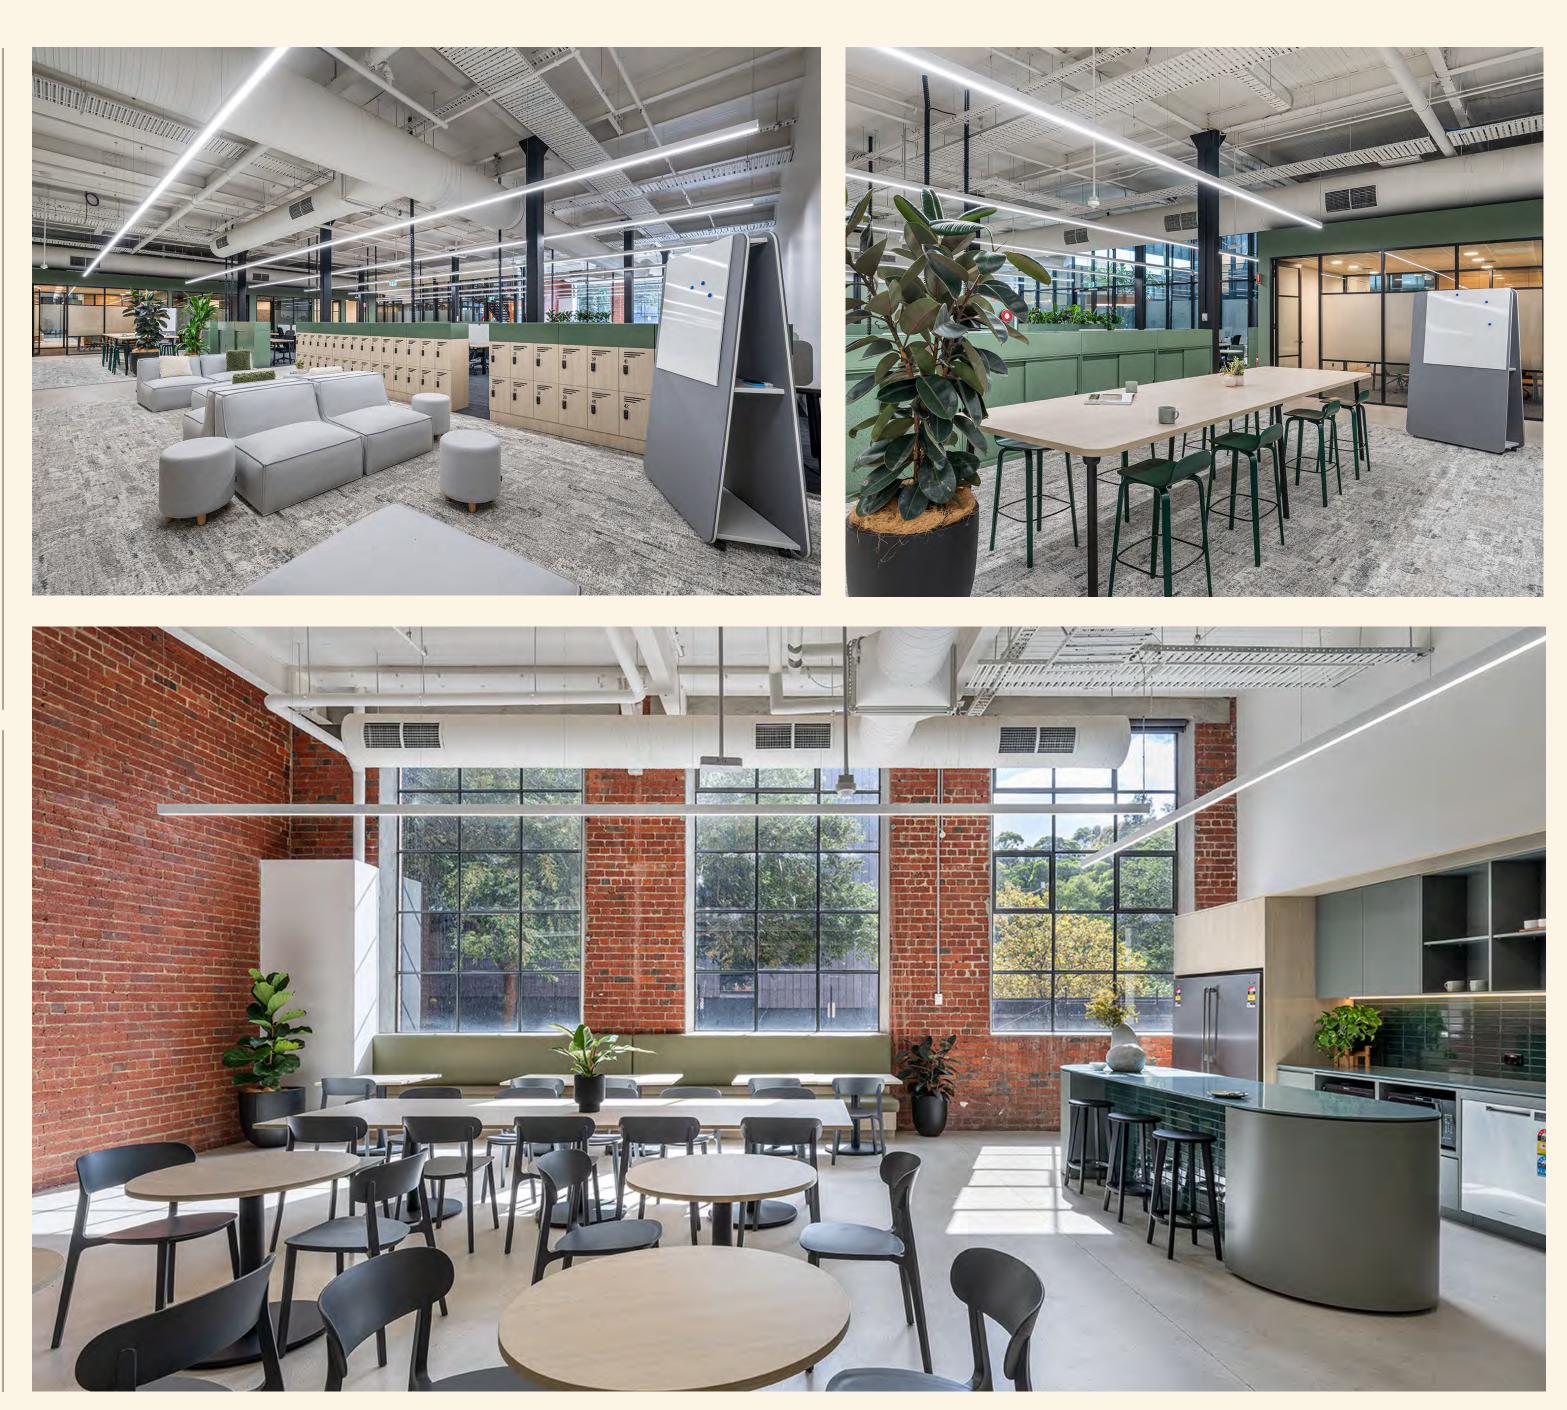

## SPEC SUITE G0.01

#### TOTAL AREA: 926sqm

89 WORKSTATIONS BOARDROOM (SEATS 12) MEETING ROOM 1 (SEATS 8) MEETING ROOM 2 (SEATS 6) MEETING ROOM 3 (SEATS 4) QUIETROOMS 1-2 HONEROOMS 1-2