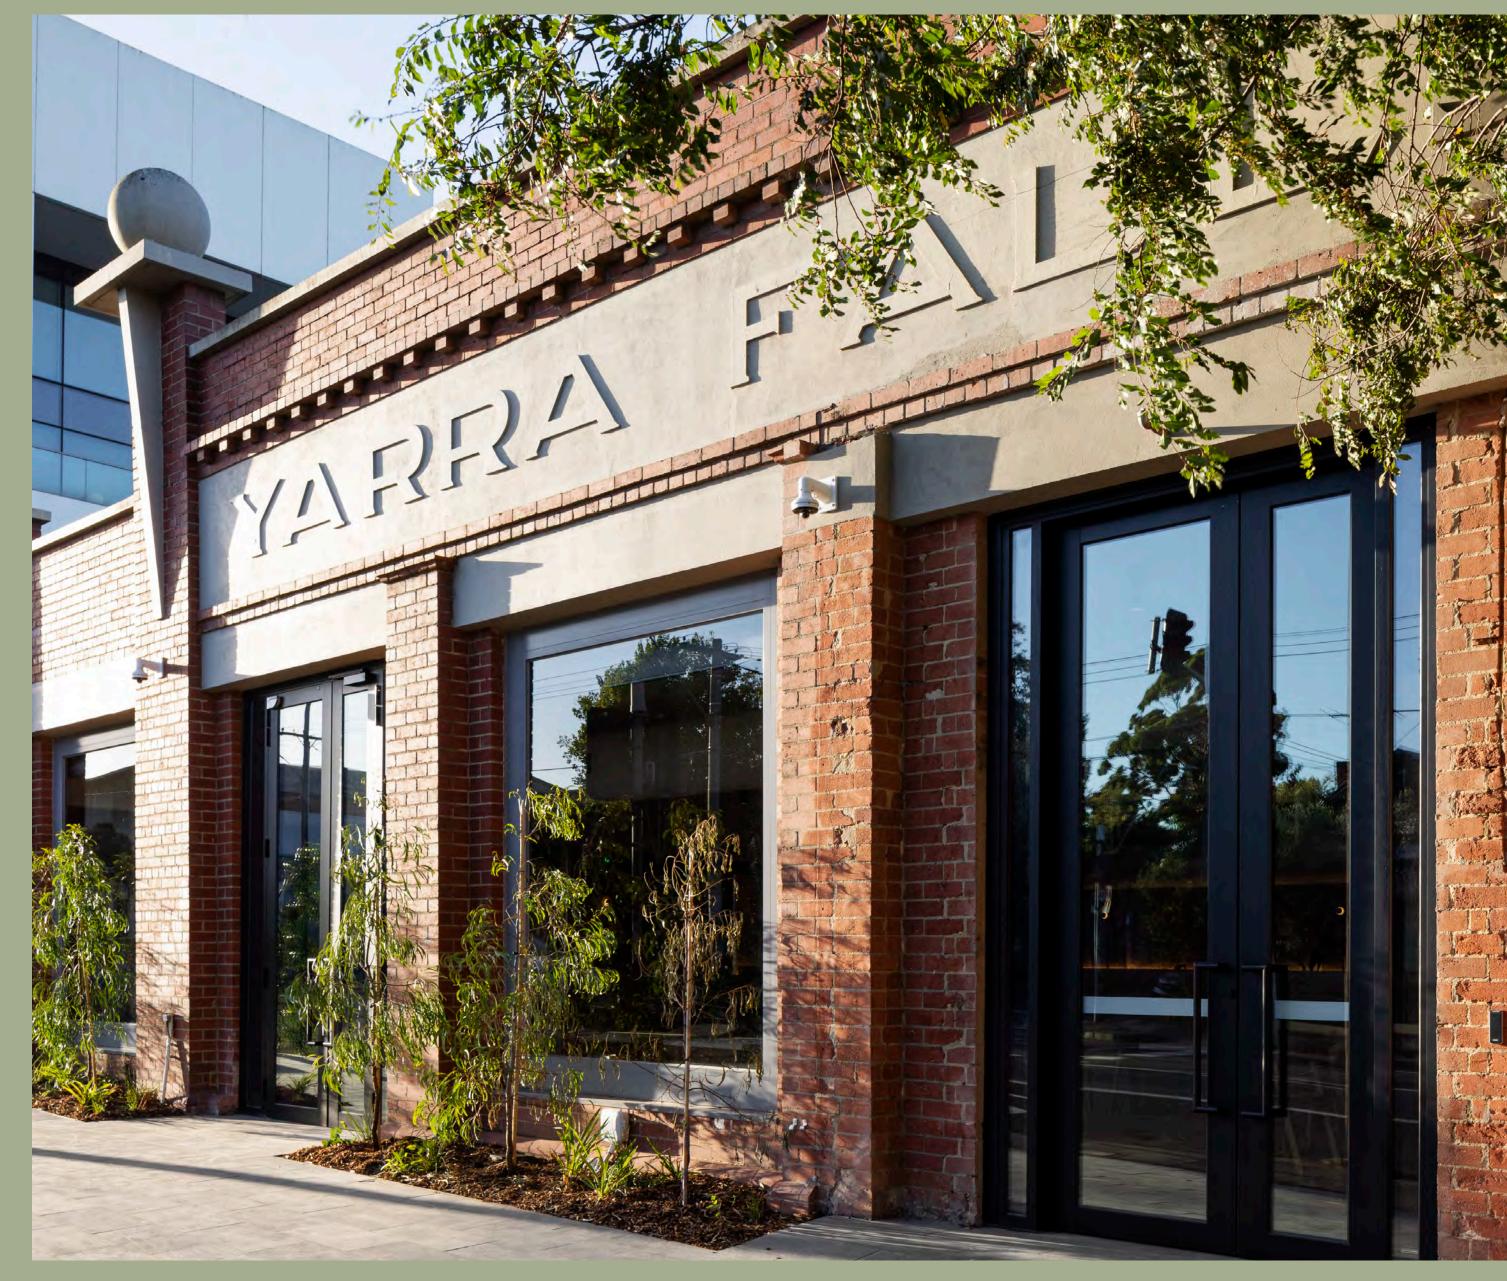

## YARRAFALLS

452 JOHNSTON ST ABBOTSFORD









# **EXECUTIVE SUMMARY**

**NEW SPEC SUITES** 

 $\bullet \bullet \bullet$ 

G0.01 - 926sqm G0.04 - 672sqm G0.05 - 690sqm

ICONIC CHARACTER BUILDING TRANSPORT ACCESSIBILITY CONVERTED WAREHOUSE A GRADE SPACE

APPROX. **200** SQM

 $\bullet \bullet \bullet$ 

OF INDOOR GARDEN

BRAND NEW END-OF-TRIP FACILITIES INCLUDING AN





STORAGE FOR 120 BIKES



146 SECURE LOCKERS



BIKE REPAIR STATION





#### AVAILABLE NOW

## SPEC SUITE G0.01

#### TOTAL AREA: 926sqm

89 WORKSTATIONS BOARDROOM (SEATS 12) MEETING ROOM 1 (SEATS 8) MEETING ROOM 2 (SEATS 6) MEETING ROOM 3 (SEATS 4) QUIETROOMS 1-2 HONEROOMS 1-2







#### AVAILABLE NOW

### SPEC SUITE G0.04

#### TOTAL AREA: 672sqm

67 WORKSTATIONS BOARDROOM (SEATS 12) MEETING ROOM 1 (SEATS 8) MEETING ROOM 2 (SEATS 6) QUIETROOMS 1-3 KITCHEN BREAK