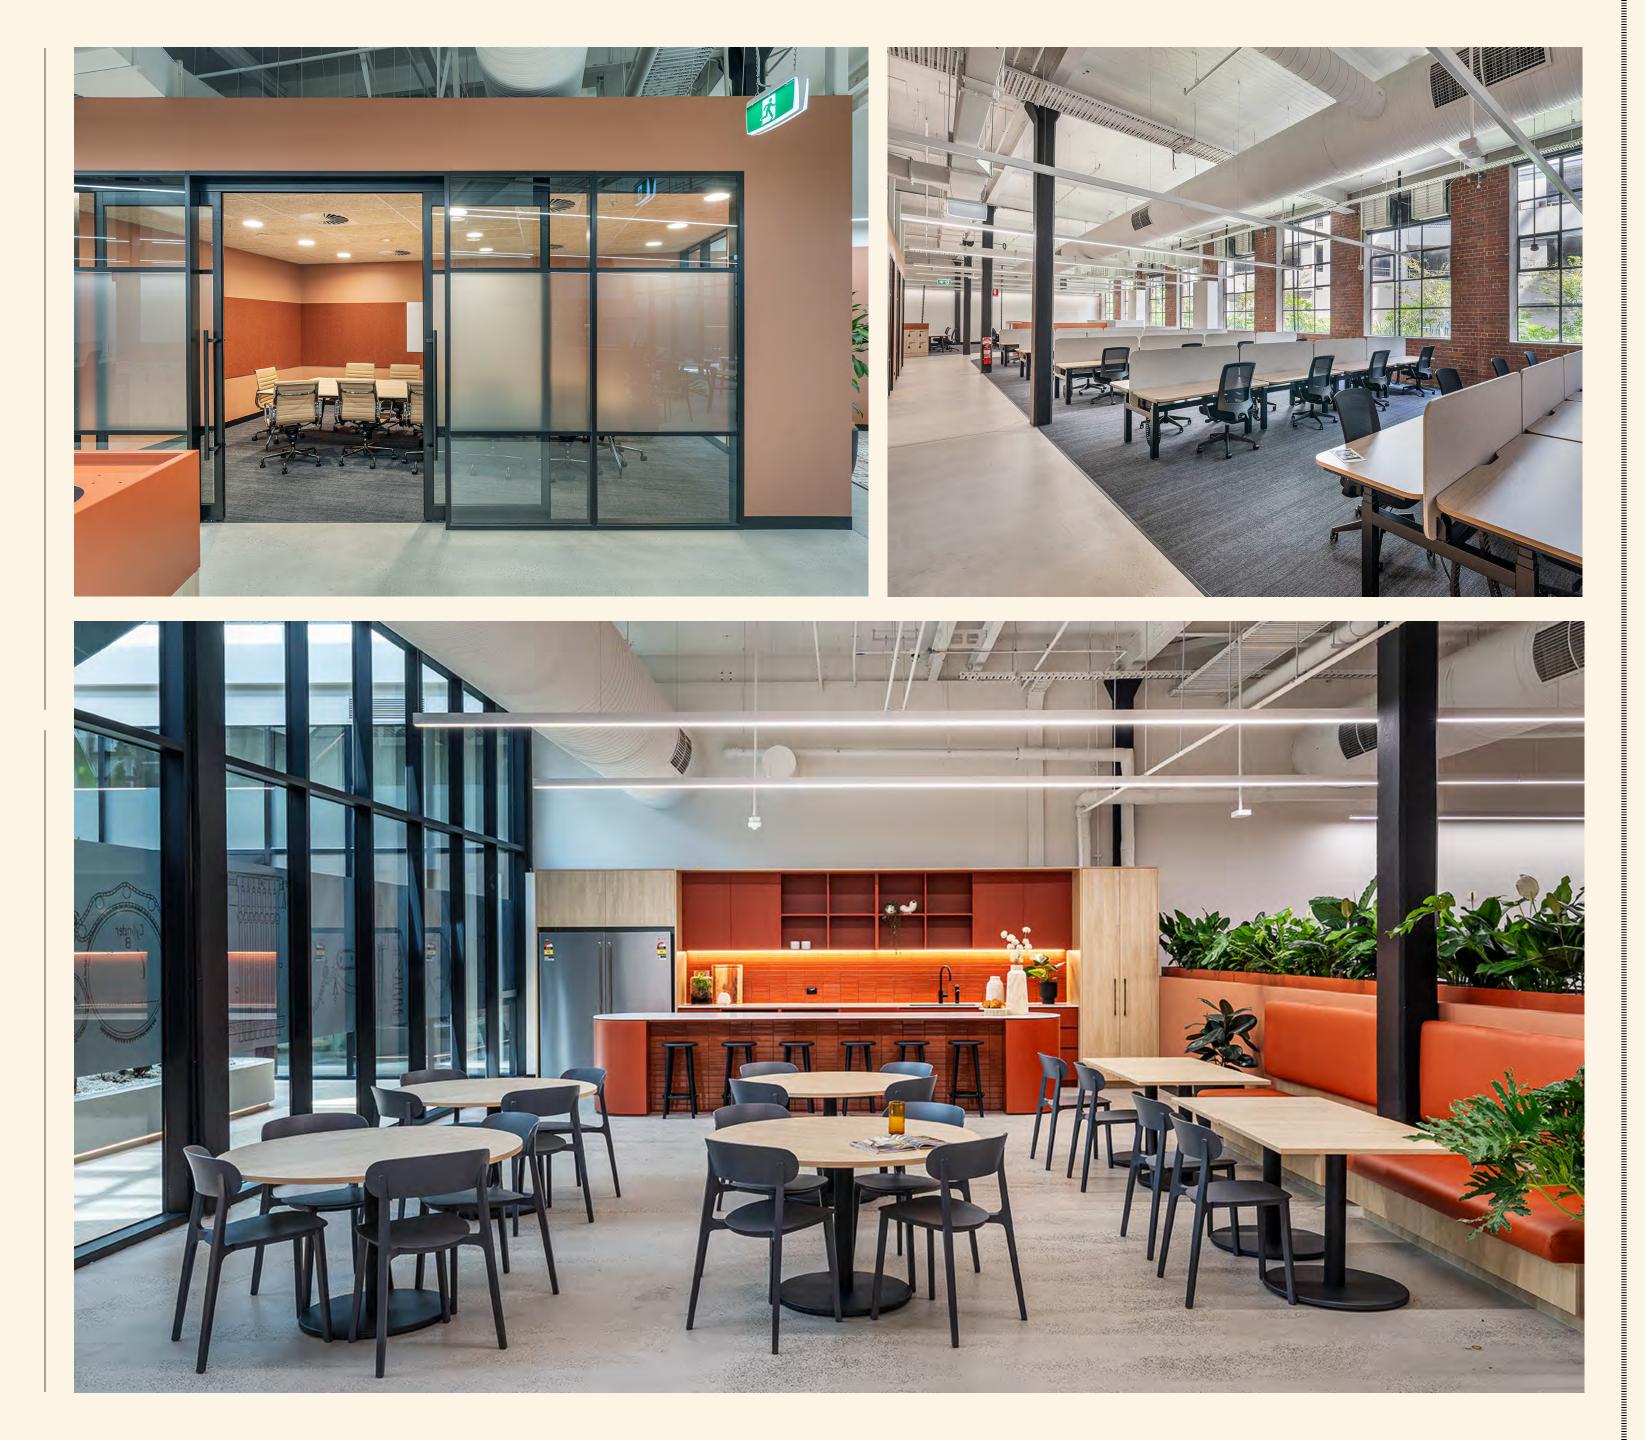

### SPEC SUITE G0.04

#### TOTAL AREA: 672sqm

67 WORKSTATIONS BOARDROOM (SEATS 12) MEETING ROOM 1 (SEATS 8) MEETING ROOM 2 (SEATS 6) QUIETROOMS 1-3 KITCHEN BREAKOUT